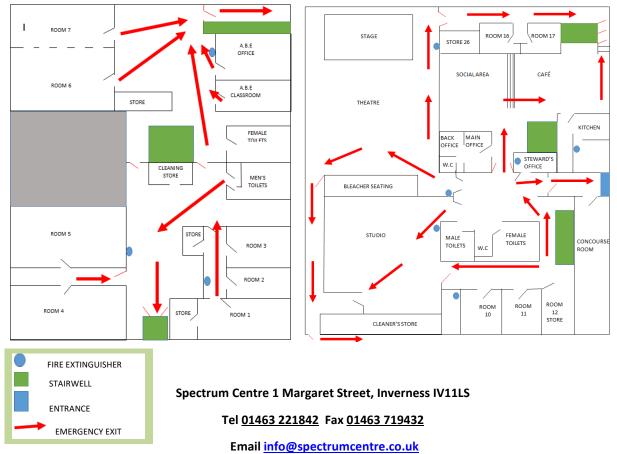

#### Fire

- In the event of a fire evacuation, your responsibility as tutor, class or activity leader is to ensure the safe and orderly exit of all those in your group. You must be prepared to hold a roll call in order to account for everyone. The assembly point is outside the library in Farraline Park, directly opposite the Spectrum Centre. In the event that this area is unsuitable (e.g. bomb threat), please assemble under the walkway into Rose Street.
- In order to expedite a safe and orderly exit, you will be shown the nearest fire evacuation route and exit.
- Please make your group aware of the nearest fire exit and escape route and if possible, have the group walk the route to familiarize them with it.
- The fire alarm for this building is a siren.
- If you have any questions or queries regarding the fire evacuation procedure, or your responsibilities, please ask a member of staff for assistance.