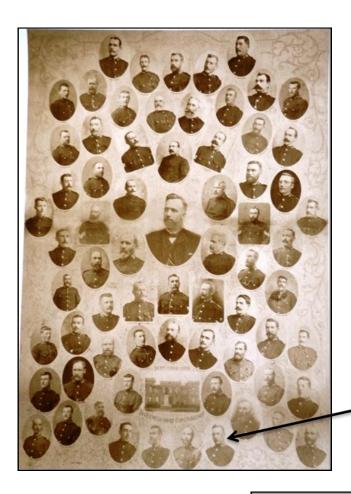

## INVERNESS-SHIRE CONSTABULARY: PC WILLIAM SUTHERLAND

In 1901, PC William Sutherland photograph is among those featured on a collage of all serving officer's in the Inverness Constabulary.

This is the only known photograph of William, whose son Robert emigrated to Australia.