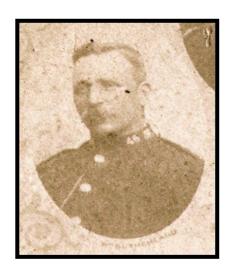

## INVERNESS-SHIRE CONSTABULARY: PC WILLIAM SUTHERLAND

In 1901, PC William Sutherland photograph is among those featured on a collage of all serving officer's in the Inverness Constabulary.

This is the only known photograph of William, whose son Robert emigrated to Australia.

P.C. William Sutherland

Robert's grandson, Donald and his wife Margaret, visited the Archive Centre last year and from a copy of Robert's Birth Certificate, staff were able to identify and make these records available to them.