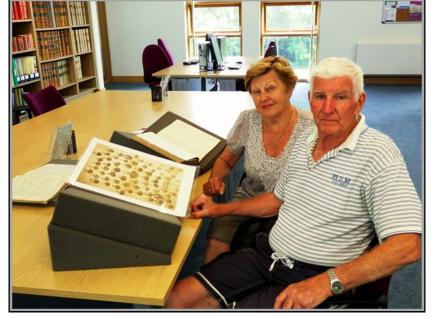

P.C. William Sutherland

Robert's grandson, Donald and his wife Margaret, visited the Archive Centre last year and from a copy of Robert's Birth Certificate, staff were able to identify and make these records available to them.