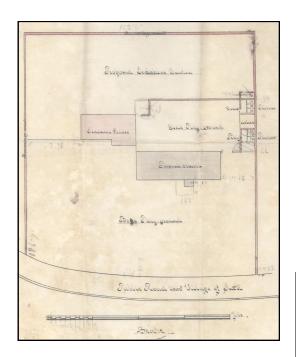

## SCHOOL RECORDS: INSH SCHOOL

The second statistical account of Kingussie and Insh parish (written in 1835) describes various schools within the parish boundaries and specifically mentions the school at Insh. The 1st Edition Ordnance Survey map, from 1870, shows the position of a school and a female school.