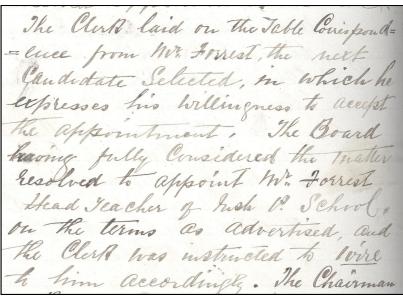

The school board minutes from 1899 show the process of hiring staff. Advertisements were placed in the Inverness Courier and the Scotsman, one of which is are included in the minutes. The next entry states that Mr James Forrest was appointed to the position of (after two others Headmaster refused it!) and the school log book entry from 1st December 1899 records that Mr Forrest began his duties on the previous Thursday.