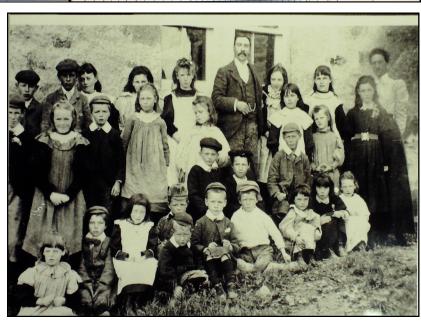

The Highland Archive Centre holds records from Insh Public School from 1873 onwards. From school board minutes to log books and admission registers, these records tell the story of the school, its staff, buildings and pupils. They are an invaluable source for local and family historians and provide a fascinating insight into school life and local, national and international events.